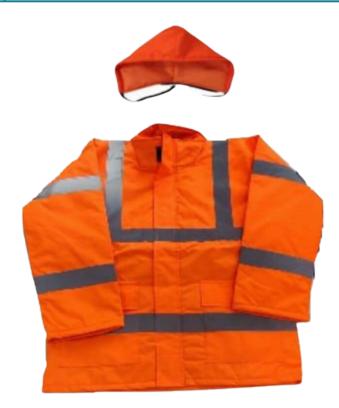

## **RELIABLE SAFETY REG-WJ-2123 WINTER JACKET**

| Reliable Safety Winter Jacket Technical Features |                                                                                                                                                                                                                                                                                                        |
|--------------------------------------------------|--------------------------------------------------------------------------------------------------------------------------------------------------------------------------------------------------------------------------------------------------------------------------------------------------------|
| Model                                            | REG-WJ-2122                                                                                                                                                                                                                                                                                            |
| Fabric Features                                  | Outer Layer -100% Polyester P.U. Coat. fabric (180 GSM) .<br>Inner Layer - 10095 polyester for thermal insulation (200 GSM)                                                                                                                                                                            |
| Color                                            | Yellow, Orange, Navy Blue , Black                                                                                                                                                                                                                                                                      |
| GARMENT<br>FEATURES                              | <ul> <li>Water-repellent with welded seams to prevent water penetration</li> <li>Internal chest pocket</li> <li>Two patch pockets with flap for ample storage</li> <li>Central front zipper with flap closure</li> <li>Storm collar</li> <li>Retro-reflective tape</li> <li>Detachable hood</li> </ul> |

**RELIABLE SAFETY REG-WJ-2122 WINTER JACKET**