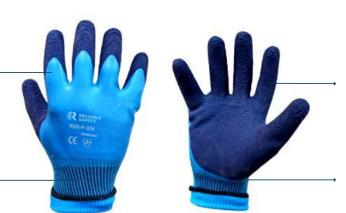

## RELIABLE SAFETY LATEX WATERPROOF HAND GLOVES **MODEL: RSG-P-374**

**ERGONOMIC FIT &** CONFORMS TO HAND SHAPE

EN388:2016

THE CRINCKLE LETAX COATING PROVIDE GOOD MECHANICAL PERFORMANCE & DURABLITY

PROVIDE GOOD GRIP DEXTIRYITY AND COMFORT

GOOD GRIP & COMFORTABLE

WET & DRY CONDTION