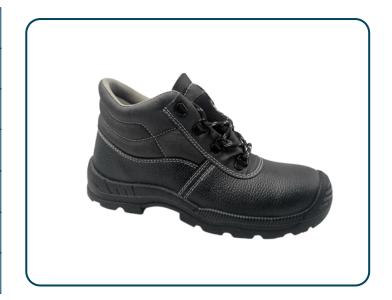

## RELIABLE SAFETY HIGH ANKLE SAFETY SHOE

**MODEL: REG-HA-009** 

**Reliable Safety** has a vast legacy of manufacturing and exporting of quality leather footwear, safety shoes, and many more such customer satisfaction and need driven safety products. Our safety shoes are made out of genuine leather uppers, moisture wicking lining, anti skid properties, strong laces and international standard features. This high ankle safety shoe **REG-HA-009** is made with genuine leather upper for breathability during long hours of work and tough working conditions.

## **Specifications:**

| Brand               | Reliable Safety   |
|---------------------|-------------------|
| Upper Shoe Material | Leather           |
| Model number        | REG-HA-009        |
| Toe Material        | Steel Toe         |
| Sole Material       | Double Density PU |
| Ankle Type          | High Ankle        |
| Color               | Black             |