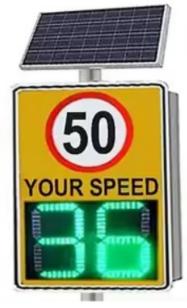

## **SP-LC166**

## LED RADAR SPEED SIGN

WHITE/YELLOW OPITIONAL

## Main functions and features

- High-sensitivity radar speed detection, precise measurement, detection range up to 300 meters
- Speed display range: 20 km/h 199 km/h
- Supports connection to camera and flash light
- Suitable for speed limit zones on highways, urban, and rural roads