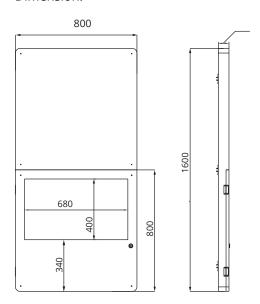

## **SP-LC166**

## LED RADAR SPEED SIGN



WHITE/YELLOW OPITIONAL

## Dimension:



## Main functions and features

- High-sensitivity radar speed detection, precise measurement, detection range up to 300 meters
- Speed display range: 20 km/h 199 km/h
- Supports connection to camera and flash light
- Suitable for speed limit zones on highways, urban, and rural roads

| Specifications          |                                         |               |                                 |
|-------------------------|-----------------------------------------|---------------|---------------------------------|
| Voltage                 | Mains power/ Solar-powered              | Power         | 6W                              |
| Detection               | Inbound/ Outbound/ Auto                 | Pretect level | IP65                            |
| Detection range         | Defa